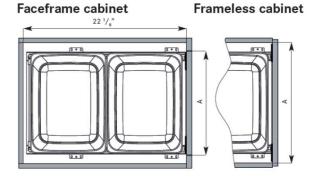

# Double Wastebin Pullout

Internal depth: min. 22 1/8" (562mm)

Internal height: 19  $\frac{1}{2}$ " (496mm) for 36Qt and 23  $\frac{1}{2}$ " (597mm) for 52 Qt. A: internal width (frameless) or opening (face frame), see chart below.