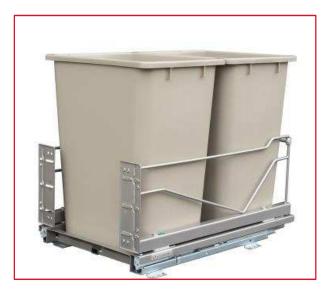

# Richelieu Champagne K-Wastebin II with Push to open Kit as an option

Double wastebin pull out shown without PTO kit. Champagne frame and bins

PTO kit shown in champagne.

Champagne bin 36Qt and 52 Qt

This version of the K-wastebin (K-Wastebin II) enables to pair effectively with our new Push-to-Open kit. Available in single or double bin unit champagne frames and 2 bin capacities 36 Qt and 52Qt (34.1I and 49.2I) in champagne color

# Double Wastebin Pullout

Internal depth: min. 22 1/8" (562mm)

Internal height: 19  $\frac{1}{2}$ " (496mm) for 36Qt and 23  $\frac{1}{2}$ " (597mm) for 52 Qt. A: internal width (frameless) or opening (face frame), see chart below.