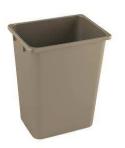

## 2) Order wastebins:

Choose from 2 sizes.

| Description | Minimum<br>Installationheight | Champagne |
|-------------|-------------------------------|-----------|
| 36Qt bin    | 19 ½"<br>496mm                | 51012155  |
| 52 Qt bin   | 23 ½"<br>597mm                | 51052155  |