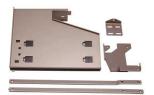

# 1) Choose a frame to fit your cabinet (15" or 18"):

Single or double pull out.

| Description      | Face Frame<br>A min | Frameless<br>A min | Champagne |
|------------------|---------------------|--------------------|-----------|
| Single bin frame | 11 ½"<br>292mm      | 12 ½"<br>318mm     | 61010155  |
| Double bin frame | 14 1/2"<br>369mm    | 15 ½"<br>393"mm    | 61020155  |