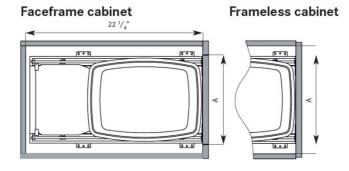

# Double Wastebin Pullout

Internal depth: min. 22 1/8" (562mm)

Internal height: 19  $\frac{1}{2}$ " (496mm) for 36Qt and 23  $\frac{1}{2}$ " (597mm) for 52 Qt. A: internal width (frameless) or opening (face frame), see chart below.

# 1) Choose a frame to fit your cabinet (15" or 18"):

Single or double pull out.

| Description      | Face Frame<br>A min | Frameless<br>A min | Champagne |
|------------------|---------------------|--------------------|-----------|
| Single bin frame | 11 ½"<br>292mm      | 12 ½"<br>318mm     | 61010155  |
| Double bin frame | 14 1/2"<br>369mm    | 15 ½"<br>393"mm    | 61020155  |