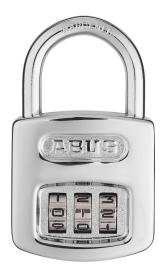

## Operation and use

• The padlock ABUS Prestige Code 160 features a lock body in an exclusive high-polish chrome finish and shackle made from hardened steel. The padlock 160/40 is suited to secure doors, gates, cabinets, lockers, switchgears, etc. Especially practical is the handling without a key by means of a 3-digit number combination that can be set individually.